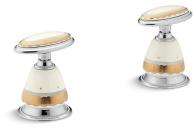

# **Prairie Flowers<sup>™</sup> Antique<sup>™</sup>**

Ceramic Handle Insets and Skirts K-258-WF

## Features

- Antique faucets feature traditional, timeless appeal.
- Antique accessories extend nostalgic charm throughout any room.
- Prairie Flowers<sup>™</sup> design on oval handle insets and skirts.
- Allows you to customize your faucet to match fixtures or décor.