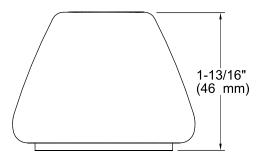

# **Prairie Flowers<sup>™</sup> Antique<sup>™</sup>**

Ceramic Handle Insets and Skirts K-258-WF

## Features

- Antique faucets feature traditional, timeless appeal.
- Antique accessories extend nostalgic charm throughout any room.
- Prairie Flowers<sup>™</sup> design on oval handle insets and skirts.
- Allows you to customize your faucet to match fixtures or décor.



ADA

Codes/Standards ASME A112.18.1/CSA B125.1 ADA ICC/ANSI A117.1

KOHLER® One-Year Limited Warranty

See website for detailed warranty information.

### **Available Colors/Finishes**

Color tiles intended for reference only.

Color Code Description 96 Biscuit



# KOHLER. Faucets

# Prairie Flowers<sup>™</sup> Antique<sup>™</sup>

Ceramic Handle Insets and Skirts K-258-WF









## **Technical Information**

All product dimensions are nominal.

### Notes

Install this product according to the installation guide.

ADA compliant when installed to the specific requirements of these regulations.