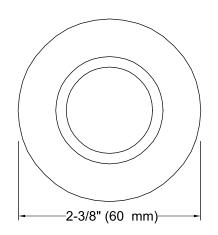

# **Prairie Flowers<sup>™</sup> Antique<sup>™</sup>**

Ceramic Handle Insets and Skirts K-258-WF

## Features

- Antique faucets feature traditional, timeless appeal.
- Antique accessories extend nostalgic charm throughout any room.
- Prairie Flowers<sup>™</sup> design on oval handle insets and skirts.
- Allows you to customize your faucet to match fixtures or décor.



ADA

Codes/Standards ASME A112.18.1/CSA B125.1 ADA ICC/ANSI A117.1

KOHLER® One-Year Limited Warranty

See website for detailed warranty information.

### **Available Colors/Finishes**

Color tiles intended for reference only.

Color Code Description 96 Biscuit



# KOHLER. Faucets

# Prairie Flowers<sup>™</sup> Antique<sup>™</sup>

Ceramic Handle Insets and Skirts K-258-WF









## **Technical Information**

All product dimensions are nominal.

### Notes

Install this product according to the installation guide.

ADA compliant when installed to the specific requirements of these regulations.