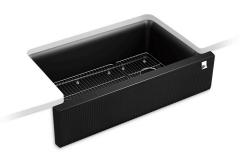

# 34" undermount single-bowl farmhouse kitchen sink K-25788

#### Features

- Fits minimum 36" (914 mm) apron sink base cabinet
- 9-1/2" (241 mm) depth provides generous workspace
- Apron designed to fit in standard 36" apron-front cabinetry
- Textured fluted design
- Matte finish offers rich, dimensional color
- Offset drain increases workspace in the sink and storage space underneath
- Self-Trimming<sup>®</sup> apron overlaps cabinet face for easy installation and beautiful results

#### Material

- KOHLER Neoroc<sup>®</sup> composite is durable and built to withstand day-to-day cleaning tasks
- Solid color throughout the sink
- Scratch-, stain-, chip-, and thermal-shock-resistant
- Heat-resistant up to 750°F