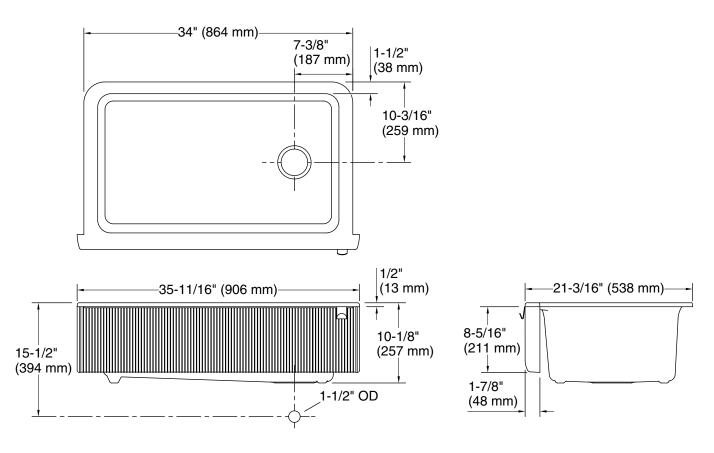

# **Technical Information**

All product dimensions are nominal.

| Bowl configuration:         | Single                                                                                                             |
|-----------------------------|--------------------------------------------------------------------------------------------------------------------|
| Installation:               | Undermount                                                                                                         |
| Min. base cabinet<br>width: | 36" (914 mm)                                                                                                       |
| Bowl area (Only):           | Length: 28-5/8" (726 mm)<br>Width: 15-1/2" (394 mm)<br>Bowl depth: 9-1/2" (241 mm)<br>Water depth: 9-1/2" (241 mm) |
| Drain hole:                 | 3-7/8" (98 mm)                                                                                                     |
| Template:                   | Apron-front, 1400299-7, required included                                                                          |