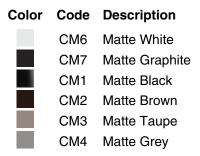

ul results

#### Material

- KOHLER Neoroc<sup>®</sup> composite is durable and built to withstand day-to-day cleaning tasks
- Solid color throughout the sink
- Scratch-, stain-, chip-, and thermal-shock-resistant
- Heat-resistant up to 750°F

### Installation

Undermount

### **Recommended Products/Accessories**

K-8801 Sink drain and strainer with tailpiece K-8799 Sink drain and strainer basket

#### **Optional Products/Accessories**

K-11352 Disposal Flange with Stopper K-9000 P-Trap

## **Included Components**

Additional Components: 26026 30182



# **Codes/Standards**

CSA B45.5/IAPMO Z124

# KOHLER<sup>®</sup> Neoroc<sup>®</sup> Sinks Lifetime Limited Warranty

See website for detailed warranty information.

# **Available Colors/Finishes**

Color tiles intended for reference only.







# Cairn® 34" undermount single-bowl farmhouse kitchen sink K-25788



# **Technical Information**

All product dimensions are nominal.

| Bowl configuration:         | Single                                                                                                             |
|-----------------------------|--------------------------------------------------------------------------------------------------------------------|
| Installation:               | Undermount                                                                                                         |
| Min. base cabinet<br>width: | 36" (914 mm)                                                                                                       |
| Bowl area (Only):           | Length: 28-5/8" (726 mm)<br>Wi