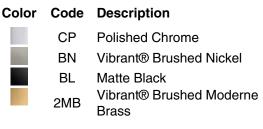

# **Available Colors/Finishes**

Color tiles intended for reference only.

Components™ 36" grab bar K-25161