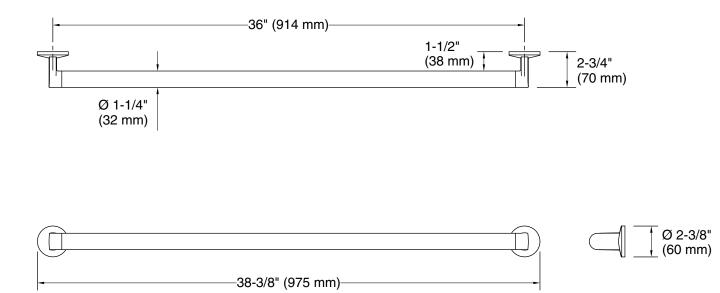

# Features

- 36" (914 mm) bar.
- Provides minimum 300 lb. load capacity.
- Coordinates with other products in the Components collection.

# **Technical Information**

All product dimensions are nominal. Installation Type: Wall-mount Material: Zinc, Stainless Steel