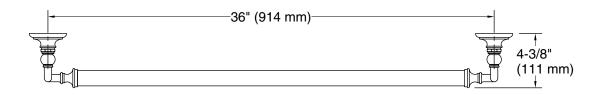

**Artifacts®** 36" grab bar K-25157

#### **Features**

- 36" (914 mm) bar.
- Provides minimum 300 lb. load capacity.
- Coordinates with traditional-style KOHLER® faucets and showering components.

### **Technical Information**

All product dimensions are nominal. Installation Type: Wall-mount

Material: Zinc, Stainless Steel