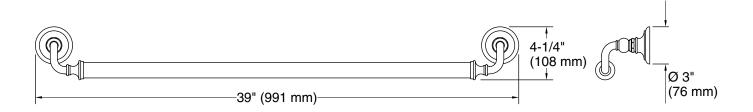

**Artifacts®** 36" grab bar K-25157

#### **Features**

- 36" (914 mm) bar.
- Provides minimum 300 lb. load capacity.
- Coordinates with traditional-style KOHLER® faucets and showering components.

### **Technical Information**

All product dimensions are nominal. Installation Type: Wall-mount

Material: Zinc, Stainless Steel