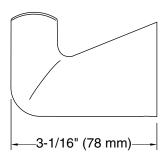

# **Technical Information**

All product dimensions are nominal. Installation Type: Wall-mount Material: Zinc, Stainless Steel

**Notes** Install this product according to the installation instructions.