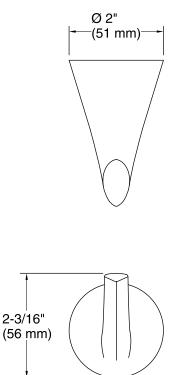

# **Technical Information**

All product dimensions are nominal. Installation Type: Wall-mount Material: Zinc, Stainless Steel

**Notes** Install this product according to the installation instructions.