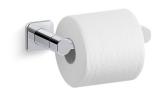

# Parallel™

Pivoting toilet paper holder K-23528

### **Features**

- Pivoting holder makes changing toilet tissue quick and simple.
- Coordinates with other products in the Parallel collection.