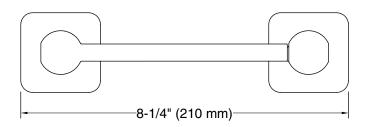

## **Technical Information**

All product dimensions are nominal. Installation Type: Wall-mount

Material: Zinc, Stainless Steel