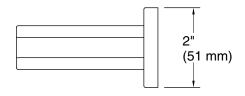

## **Technical Information**

All product dimensions are nominal. Installation Type: Wall-mount

Material: Zinc, Stainless Steel