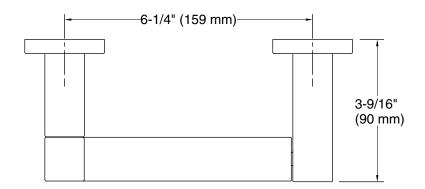

## **Technical Information**

All product dimensions are nominal. Installation Type: Wall-mount

Material: Zinc, Stainless Steel