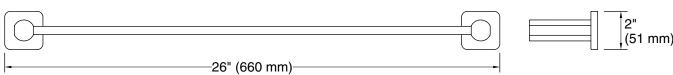

Parallel<sup>™</sup> 24" towel bar **K-23525** 

### **Features**

- 24" (610 mm) bar.
- Coordinates with other products in the Parallel collection.

24" towel bar **K-23525** 