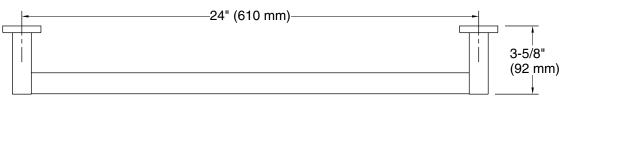

Parallel<sup>™</sup> 24" towel bar **K-23525** 

### **Features**

- 24" (610 mm) bar.
- Coordinates with other products in the Parallel collection.

24" towel bar **K-23525** 