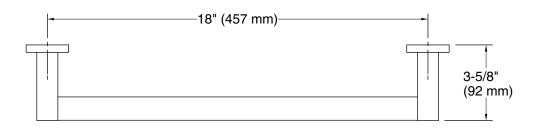

#### **Features**

- 18" (457 mm) bar.
- Coordinates with other products in the Parallel collection.

# **Technical Information**

All product dimensions are nominal. Installation Type: Wall-mount

Material: Zinc, Stainless Steel