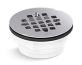

# Round PVC shower receptor drain K-22676

### **Features**

- Round, perforated strainer shower drain.
- For use with acrylic, fiberglass, cast iron or Vikrell<sup>®</sup> shower bases.
- PVC construction drain throat.
- Stainless steel grid plate.