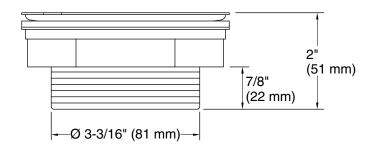

## Installation

- For installation with shower receptors; not intended for tile or marble installations.
- For use with 2" metal or plastic pipe; includes 2" plastic pipe gasket/bushing.
- Includes installation plate.

## **Technical Information**

All product dimensions are nominal.

Drain included:

Yes