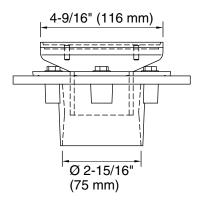

# 1-1/4" (32 mm) Min 2-1/2" (64 mm) Max 3-7/8" (98 mm) Ø 3-1/16" --(78 mm)

### **Technical Information**

All product dimensions are nominal.

Drain included: Yes