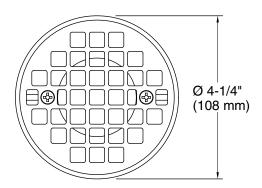

# Clearflo

brass tile-in drain (drain body not included) **K-22666** 

#### **Features**

- Removable round-shaped grid plate.
- Drain body not included.
- Brass construction drain throat.
- Through-the-floor tile-in installation.
- Installation screws included.

### **Technical Information**

All product dimensions are nominal.

Drain included: Yes