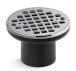

# Clearflo

brass tile-in drain (drain body not included) **K-22666** 

#### **Features**

- Removable round-shaped grid plate.
- Drain body not included.
- Brass construction drain throat.
- Through-the-floor tile-in installation.
- Installation screws included.