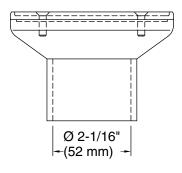

# Clearflo

brass tile-in drain (drain body not included) **K-22666** 

#### **Features**

- Removable round-shaped grid plate.
- Drain body not included.
- Brass construction drain throat.
- Through-the-floor tile-in installation.
- Installation screws included.

### **Technical Information**

All product dimensions are nominal.

Drain included: Yes