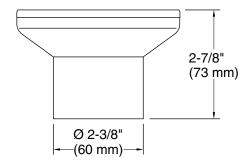

# Clearflo

brass tile-in drain (drain body not included) **K-22666** 

#### **Features**

- Removable round-shaped grid plate.
- Drain body not included.
- Brass construction drain throat.
- Through-the-floor tile-in installation.
- Installation screws included.

### **Technical Information**

All product dimensions are nominal.

Drain included: Yes