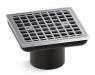

Clearflo brass tile-in drain (drain body not included) K-22665

#### Features

- Removable square-shaped grid plate
- Drain body not included
- Brass construction drain throat
- Installation screws included

### Clearflo

brass tile-in drain (drain body not included) K-22665