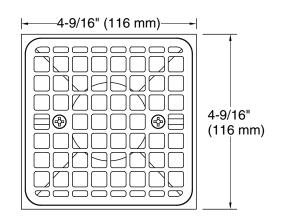

#### Features

- Removable square-shaped grid plate
- Drain body not included
- Brass construction drain throat
- Installation screws included

### **Technical Information**

All product dimensions are nominal. Drain included: Yes

Notes

Install this product according to the installation instructions.