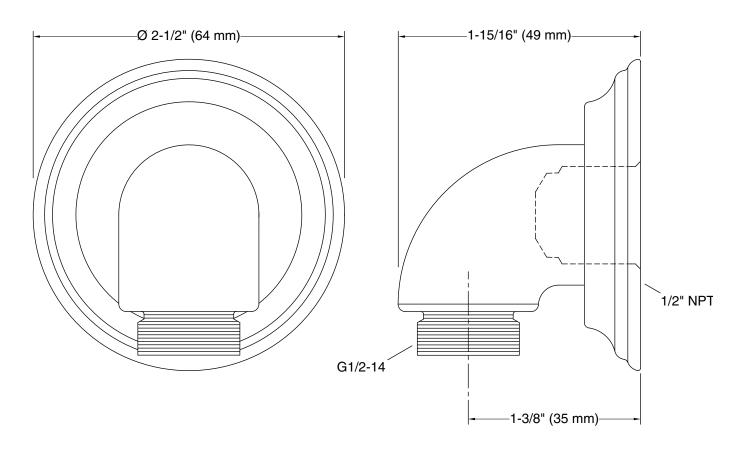

# **Bancroft®**

Wall-mount supply elbow with check valve K-22173

# **Technical Information**

All product dimensions are nominal.