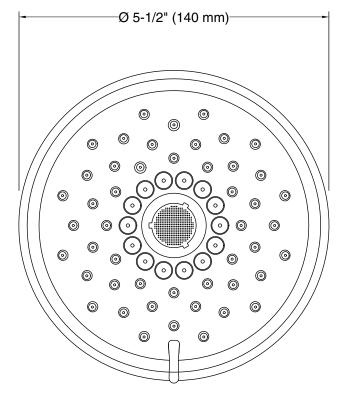

## Features

- Advanced spray engine provides three experiences: full coverage, pulsating massage, and silk spray.
- Full-coverage spray produces an encompassing spray for everyday use and utilizes Katalyst<sup>®</sup> air induction to create large, full drops.
- Pulsating massage spray targets sore muscles to ease away aches and pains.
- Silk spray releases a dense, luxurious spray ideal for rinsing.
- Thumb tab allows for a smooth transition between sprays.
- MasterClean<sup>®</sup> spray nozzles to prohibit mineral build-up for easy cleaning.
- 2.5 gpm (9.5 lpm) maximum flow rate.
- Shower arm and flange not included.
- Coordinates with Purist<sup>®</sup>, Stillness<sup>®</sup>, and Composed<sup>®</sup> faucets and accessories.

## **Technical Information**

All product dimensions are nominal.

Showerhead/Body Spray:

Rated maximum flow: 2.5 gal/min (9.5 l/min)

**Notes** Install this product according to the installation instructions.