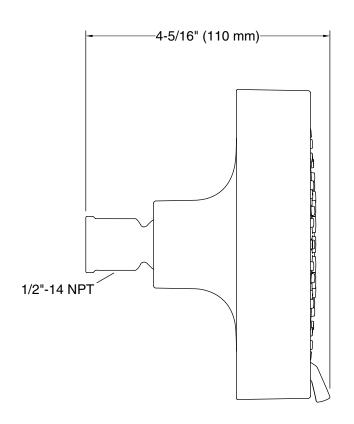

#### Installation

- 1/2"-14 NPT connection.
- Wall-mount.

## **Technical Information**

All product dimensions are nominal.

Showerhead/Body Spray:

Rated maximum flow: 2.5 gal/min (9.5 l/min)

**Notes** Install this product according to the installation instructions.