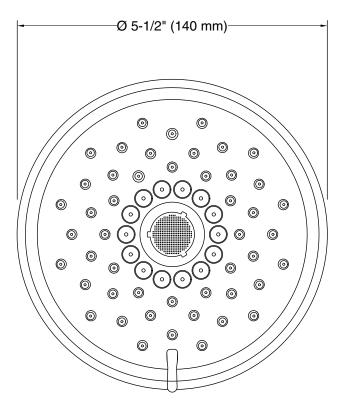

# **Technical Information**

All product dimensions are nominal.

# Showerhead/Body Spray:

Rated maximum 1.75 gal/min (6.6 l/min) flow: