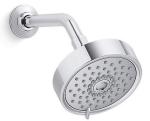

# Purist® Four-function showerhead, 1.75 gpm K-22170-G

#### Features

- Multifunction showerhead and handshower each have advanced spray engines to provide three experiences: full coverage, pulsating massage, and silk spray
- Full coverage spray produces an encompassing spray ideal for everyday use
- Pulsating massage spray targets sore muscles to ease away aches and pains
- Silk spray releases a dense, luxurious spray ideal for rinsing
- Thumb tab allows for a smooth transition between sprays
- MasterClean<sup>™</sup> sprayface features an easy-to-clean surface that withstands mineral buildup
- 1.75 gpm (6.6 lpm) flow rate.
- Coordinates with Purist®, Stillness®, and Composed® faucets and accessories