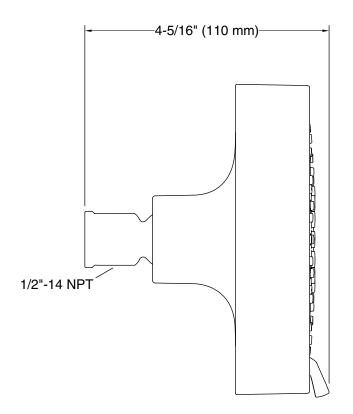

# Installation

- Shower arm and flange sold separately
- 1/2"-14 NPT connection.
- Wall-mount

# **Technical Information**

All product dimensions are nominal.