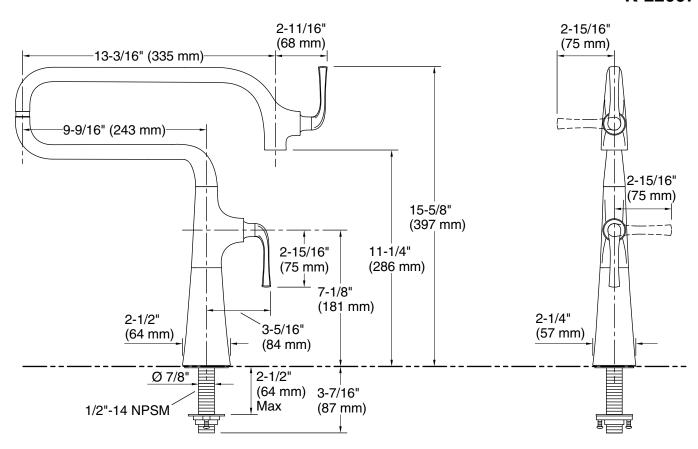

# Graze<sup>™</sup> Deck-mount pot filler faucet K-22067

### **Technical Information**

All product dimensions are nominal.

Faucet:

Flow rate: 3.2 gal/min (12.1 l/min)

Pressure: 60 psi (4.1 bar)

Drain included: No

Spout:

Spout reach: 22-3/4" (578 mm)