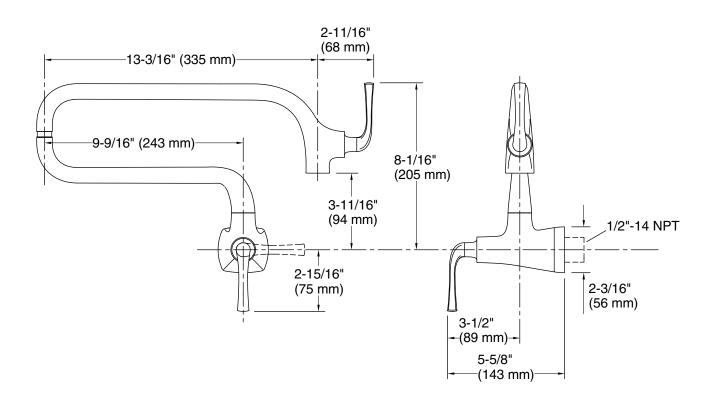

# Graze™ Wall-mount pot filler faucet K-22066

## **Technical Information**

All product dimensions are nominal.

Faucet:

Flow rate: 3.2 gal/min (12.1 l/min)

Pressure: 60 psi (4.1 bar)

Drain included: No

Spout:

Spout reach: 22-3/4" (578 mm)