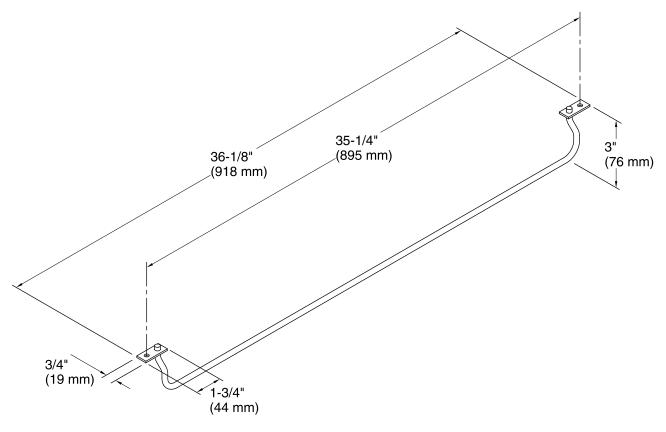

#### **Technical Information**

All product dimensions are nominal. Material: Stainless Steel