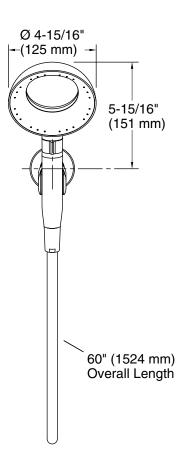

# **Included Components**

Additional Components:

20998 21049

21051

# **Technical Information**

All product dimensions are nominal.