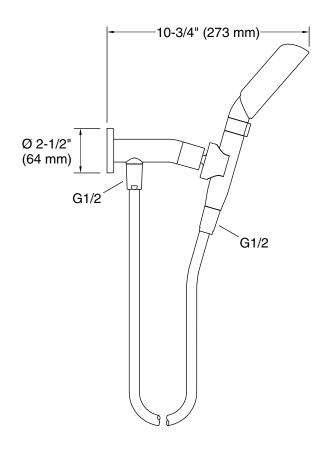

# **Included Components**

Additional Components:

20998 21049

21051

# **Technical Information**

All product dimensions are nominal.