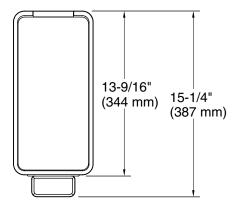

## **Technical Information**

All product dimensions are nominal.

Material: Stainless Steel