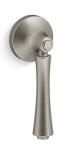

Corbelle®
Trip Lever
K-20120-L

# **Corbelle®**

Trip Lever K-20120-L

#### **Features**

- Left-hand trip lever.
- Premium metal construction for durability.
- KOHLER finishes resist corrosion and tarnish.
- For use with the K-3814 Corbelle toilet.