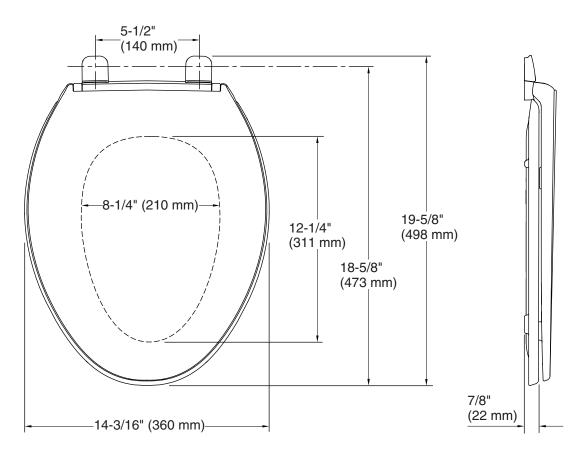

### **Technical Information**

All product dimensions are nominal.

Seat shape type: Elongated
Seat front type: Closed-front
Seat-mounting 5-1/2" (140 mm)

holes: