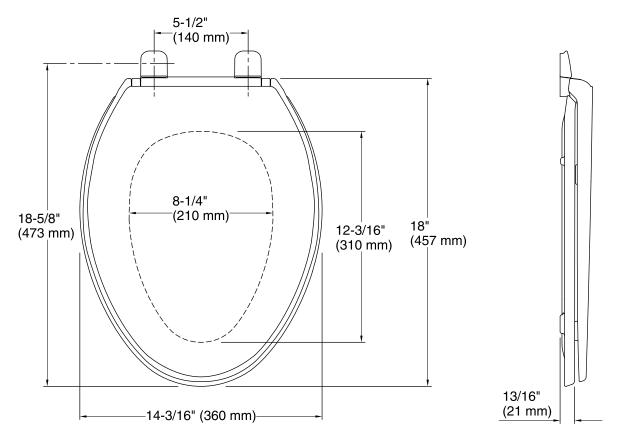

#### **Technical Information**

All product dimensions are nominal.Seat shape type:ElongatedSeat front type:Closed-frontSeat-mounting holes:5-1/2" (140 mm)