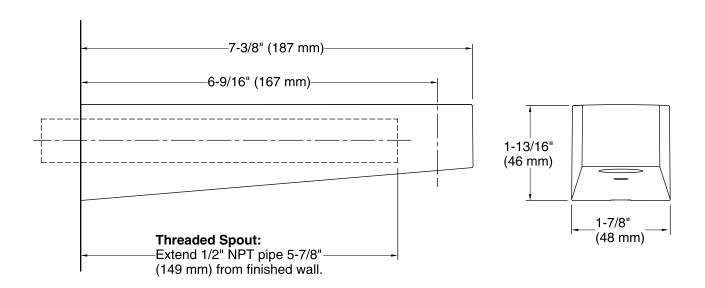

#### **Technical Information**

All product dimensions are nominal.

Valve body: Machined-brass

#### **Notes**

Install this product according to the installation guide.

For slip fit-spout, 5/8" OD tube must extend 5-9/16" (141 mm) beyond finished wall.