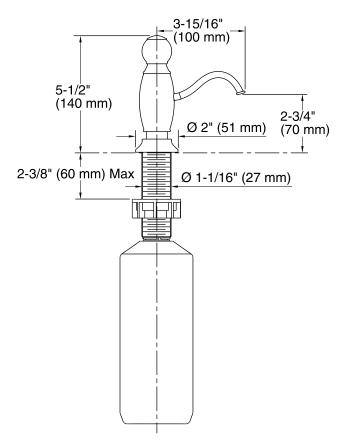

## **Technical Information**

All product dimensions are nominal.

Material:

**Brass** 