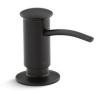

#### Features

- Holds up to 16 ounces of soap or lotion; refillable from top
- Solid-brass construction with Matte Black finish
- May be installed in predrilled sink holes or surfaces up to 2" thick
- Wholesale packaging
- Coordinates with contemporary-style faucets