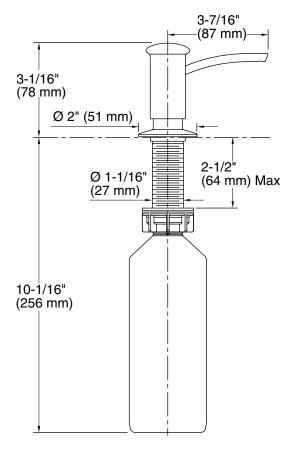

# **Technical Information**

All product dimensions are nominal. Material: Brass