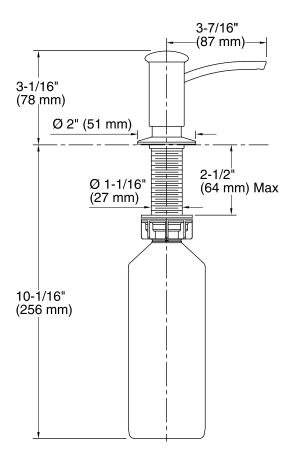

## **Technical Information**

All product dimensions are nominal.

Material: Brass