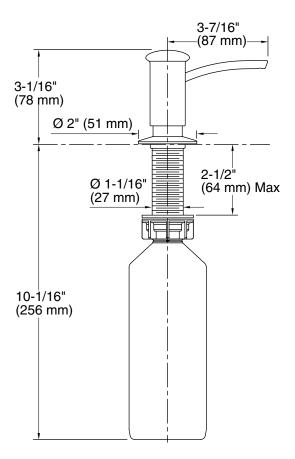

# **Technical Information**

All product dimensions are nominal.

Material: Brass