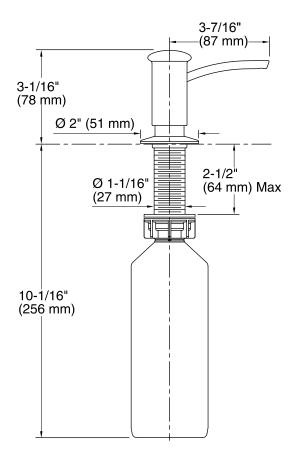

# **Technical Information**

All product dimensions are nominal.

Material: Brass