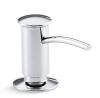

### **Features**

- Holds up to 16 ounces of soap or lotion; refillable from top.
- Solid-brass construction.
- May be installed in predrilled sink holes, or surfaces up to 2 inches thick.
- Clamshell packed.
- Coordinates with contemporary-style faucets.