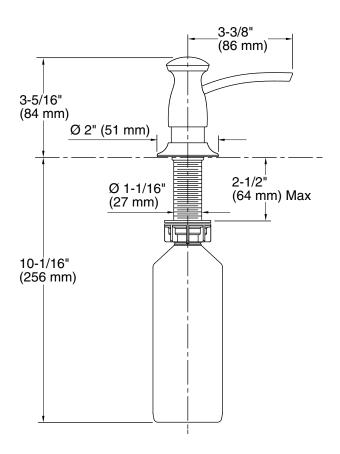

## **Technical Information**

All product dimensions are nominal. Brass

Material:

Install this product according to the installation guide.