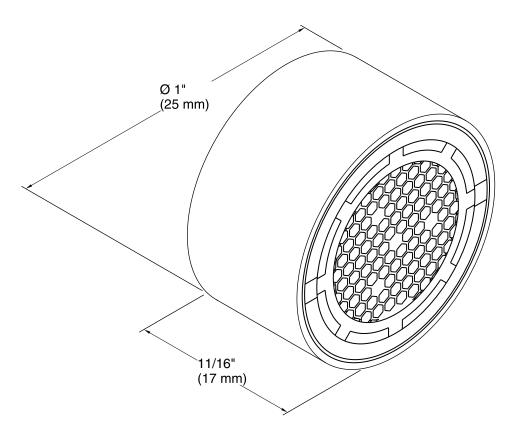

#### Features

- Kohler plumbing products mean beautiful form as much as reliable function
- 55/64" female
- 2.2-gpm vandal-resistant aerator
- GPM = Volumetric flow rate in gallons per minute

## 55/64" Female Aerator **K-18031**

### **Technical Information**

All product dimensions are nominal. Material: Brass