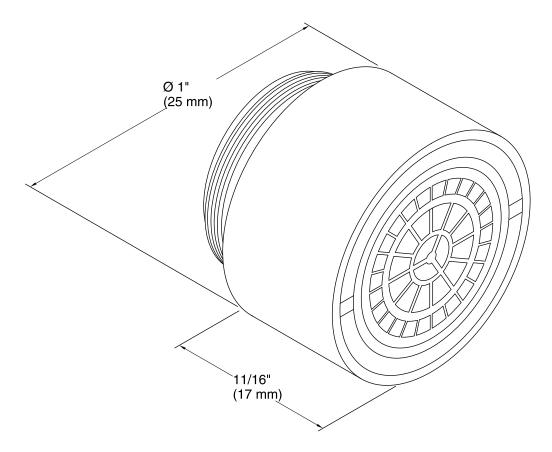

# **Technical Information**

All product dimensions are nominal.

Material: Brass