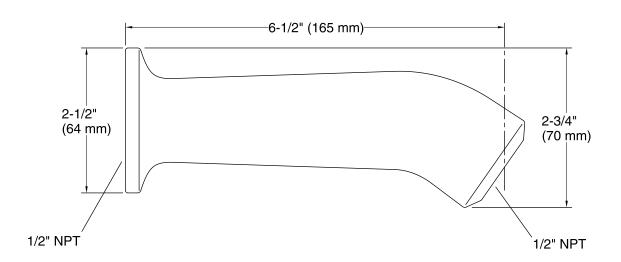

### **Technical Information**

All product dimensions are nominal.

Material: Brass

### **Notes**

Measure your actual product for roughing-in