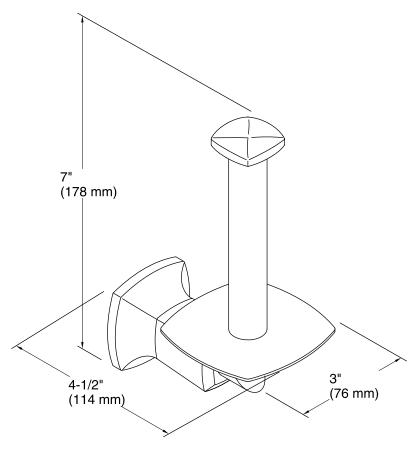

### **Technical Information**

All product dimensions are nominal.

Material: Metal