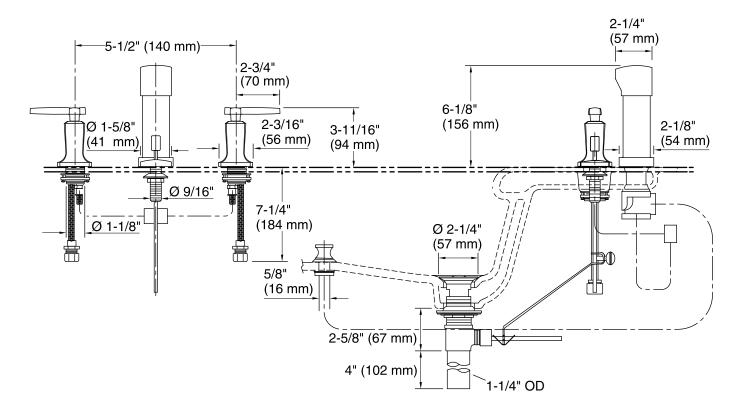

ndles.
- Quarter-turn washerless ceramic disc valves.

#### Material

- Metal construction.
- Brass valve bodies.

### Margaux® Bidet Faucet K-16238-4



#### Codes/Standards

ASME A112.18.1/CSA B125.1 ASSE 1001

## KOHLER<sup>®</sup> Faucet Lifetime Limited Warranty

See website for detailed warranty information.

### **Available Colors/Finishes**

Color tiles intended for reference only.

| Color                | Code | Description              |
|----------------------|------|--------------------------|
|                      | CP   | Polished Chrome          |
|                      | SN   | Vibrant® Polished Nickel |
|                      | AF   | Vibrant® French Gold     |
| in the second second | BN   | Vibrant® Brushed Nickel  |

BV Vibrant® Brushed Bronze



# KOHLER. Faucets





### **Technical Information**

All product dimensions are nominal.

### **Notes** Install this product according to the installation instructions.