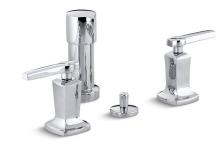

### Margaux® Bidet Faucet K-16238-4

### Features

- Pop-up drain with lift rod and tailpiece.
- Flexible connections for easy installation.
- Vertical spray.
- Fixture-mount transfer valve/vacuum breaker.
- Available with lever handles.
- Quarter-turn washerless ceramic disc valves.

#### Material

- Metal construction.
- Brass valve bodies.