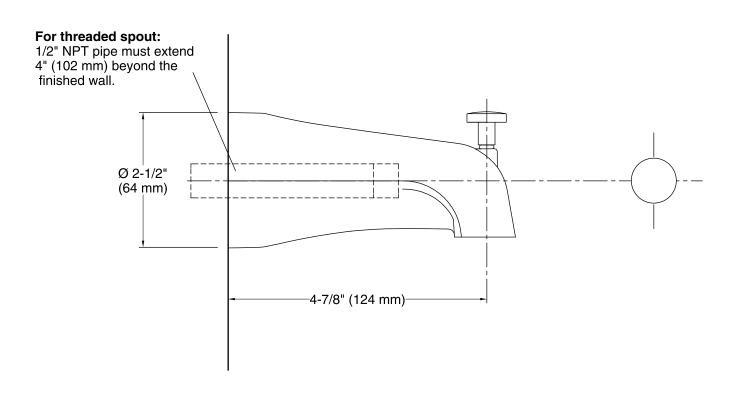

## **Technical Information**

All product dimensions are nominal.

### Features

- 4-7/8" diverter bath spout with 1/2" NPT connection.
- Coordinates with Coralais faucets, accessories, and showering components to complete your bathroom.

### Installation

- Wall-mount
- NPT connection