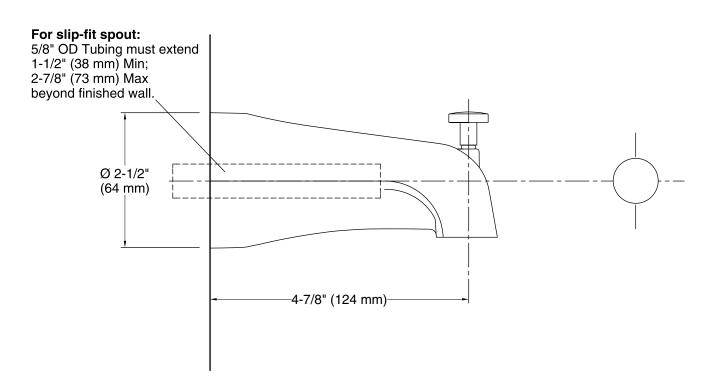

### **Technical Information**

All product dimensions are nominal.

### **Features**

- 4-7/8" diverter bath spout with slip-fit connection.
- Coordinates with Coralais faucets, accessories, and showering components to complete your bathroom.