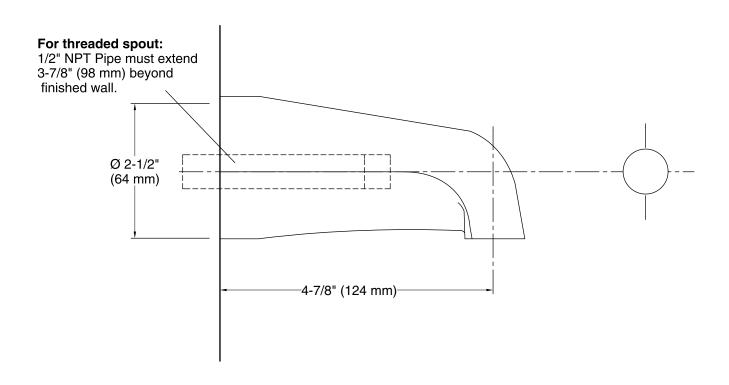

### **Features**

- 4-7/8" non-diverter spout with 1/2" NPT connection.
- Coordinates with Coralais faucets, accessories, and showering components to complete your bathroom.

### **Technical Information**

All product dimensions are nominal.