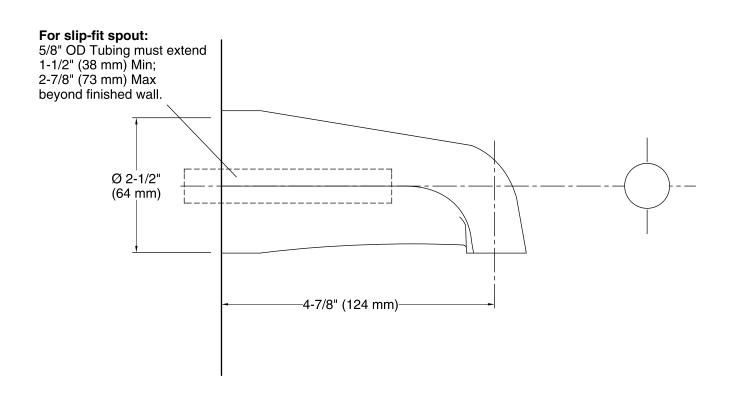

## **Technical Information**

All product dimensions are nominal.

#### **Features**

- 4-7/8" non-diverter spout with slip-fit connection.
- Coordinates with Coralais faucets, accessories, and showering components to complete your bathroom.