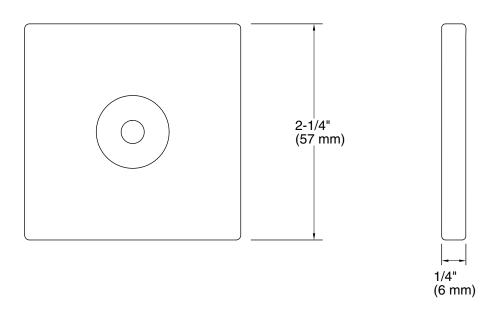

tifully
- Adds the perfect finishing touch for your shower

#### Material

Solid-brass construction for durability and reliability

#### **Required Products/Accessories**

K-8524 30" slidebar

or

K-9069 24" shower slidebar

#### **Recommended Products/Accessories**

K-23723 Faucet cleaner



### ADA

#### Codes/Standards

ASME A112.19.2/CSA B45.1 ADA ICC/ANSI A117.1

# KOHLER® Faucet Lifetime Limited Warranty

See website for detailed warranty information.

#### **Available Colors/Finishes**

Color tiles intended for reference only.

| Code | Description              |
|------|--------------------------|
| CP   | Polished Chrome          |
| SN   | Vibrant® Polished Nickel |
| BN   | Vibrant® Brushed Nickel  |
| BL   | Matte Black              |
|      | CP<br>SN<br>BN           |









#### **Technical Information**

All product dimensions are nominal.

#### **Notes**

Install this product according to the installation guide.

ADA compliant when installed to the specific requirements of these regulations.