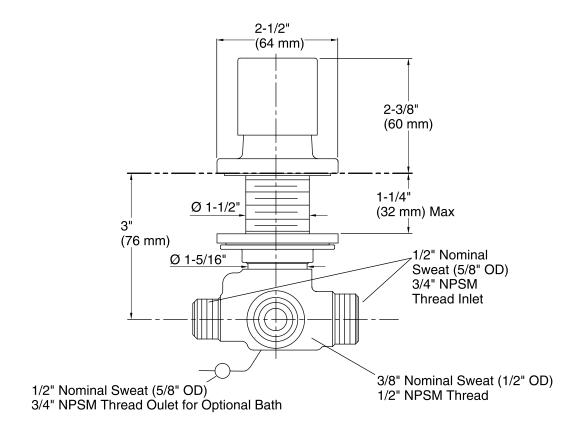

Loure®
Two-way Diverter Valve
K-14677

### **Features**

- Two-way brass diverter valve.
- Diverter valve has backflow protection.

#### Material

KOHLER finishes resist corrosion and tarnishing.

### Installation

Bath- or deck-mount.



### Codes/Standards

ASME A112.18.1/CSA B125.1

# KOHLER® Faucet Lifetime Limited Warranty

See website for detailed warranty information.

### Available Colors/Finishes

Color tiles intended for reference only.

| Color | Code | Description              |
|-------|------|--------------------------|
|       | CP   | Polished Chrome          |
|       | SN   | Vibrant® Polished Nickel |
|       | BN   | Vibrant® Brushed Nickel  |
|       | TT   | Titanium                 |





# Loure® Two-way Diverter Valve K-14677



## **Technical Information**

All product dimensions are nominal.

### **Notes**

Install this product according to the installation guide.

Diverter valve has backflow protection.