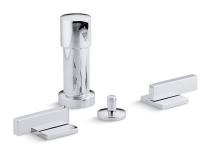

# Loure® Bidet Faucet K-14663-4

### **Features**

- Reversible quarter-turn washerless ceramic disc valves.
- Flexible connections for easy installation.
- Fixture-mount transfer valve/vacuum breaker.
- Vertical spray.
- Pop-up drain with lift rod and tailpiece.
- Available with lever handle.

### Material

- Metal construction.
- Brass valve bodies.