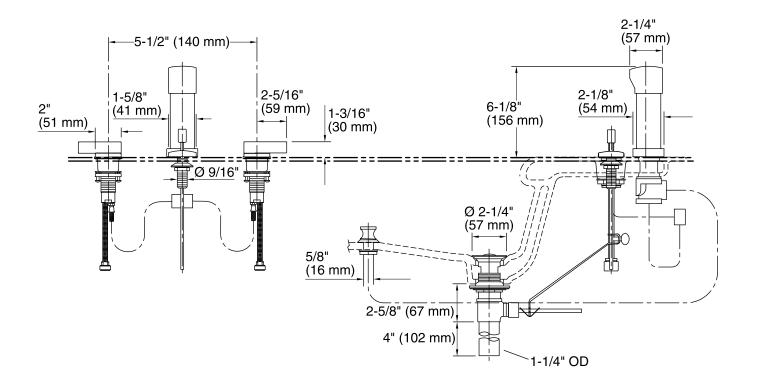

eatures**

- Reversible quarter-turn washerless ceramic disc valves.
- Flexible connections for easy installation.
- Fixture-mount transfer valve/vacuum breaker.
- Vertical spray.
- Pop-up drain with lift rod and tailpiece.
- Available with lever handle.

### Material

- Metal construction.
- Brass valve bodies.



## Codes/Standards

ASME A112.18.1/CSA B125.1 ASSE 1001

# KOHLER® Faucet Lifetime Limited Warranty

See website for detailed warranty information.

## **Available Colors/Finishes**

Color tiles intended for reference only.

| Color | Code | Description              |
|-------|------|--------------------------|
|       | CP   | Polished Chrome          |
|       | SN   | Vibrant® Polished Nickel |
|       | BN   | Vibrant® Brushed Nickel  |





# Loure® Bidet Faucet K-14663-4



## **Technical Information**

All product dimensions are nominal.

### **Notes**

Install this product according to the installation instructions.