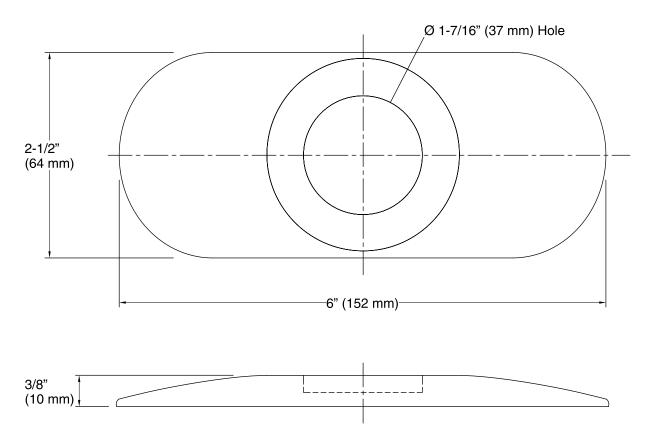

# **Technical Information**

All product dimensions are nominal.

Installation Type: Deck-mount

Material: Brass