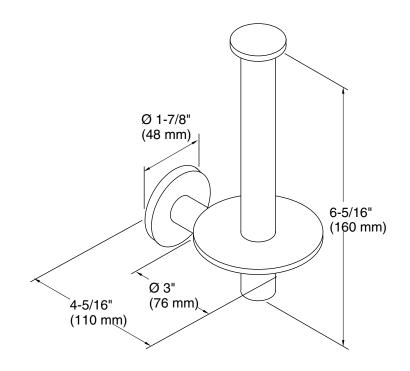

# Purist® Vertical toilet paper holder K-14444

**Technical Information** All product dimensions are nominal. Material: Metal **Notes** Install this product according to the installation guide.