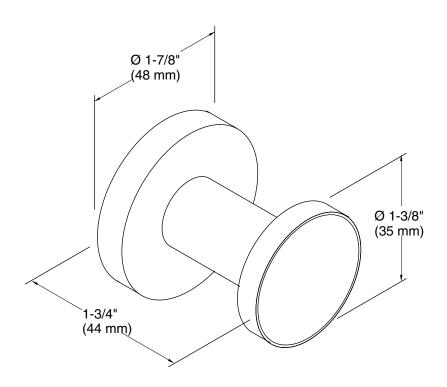

# **Technical Information**

All product dimensions are nominal.

Material: Metal