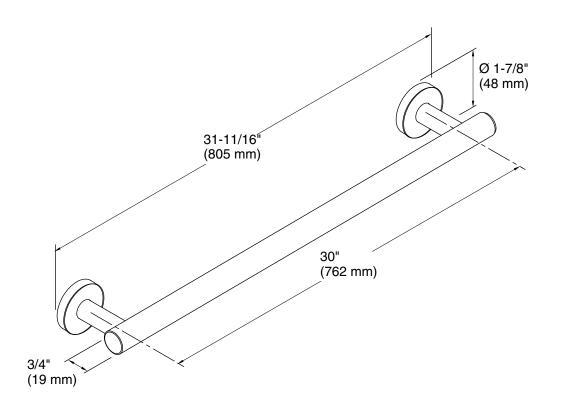

# **Technical Information**

All product dimensions are nominal.

Material: Metal