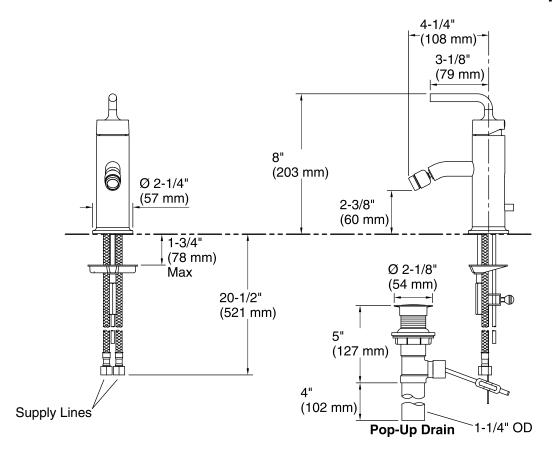

# Purist® Bidet Faucet K-14434-4A

## **Technical Information**

All product dimensions are nominal.

### **Notes**

Install this product according to the installation instructions.