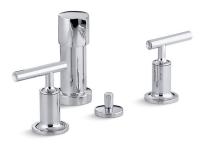

Purist® Bidet Faucet K-14431-4

### **Features**

- Flexible connections for easy installation.
- Pop-up drain with lift rod and tailpiece.
- Vertical spray.
- Fixture-mount transfer valve/vacuum breaker.
- Lever handle style option.
- Quarter-turn washerless ceramic disc valves.

### Material

- Metal construction.
- Brass valve bodies.