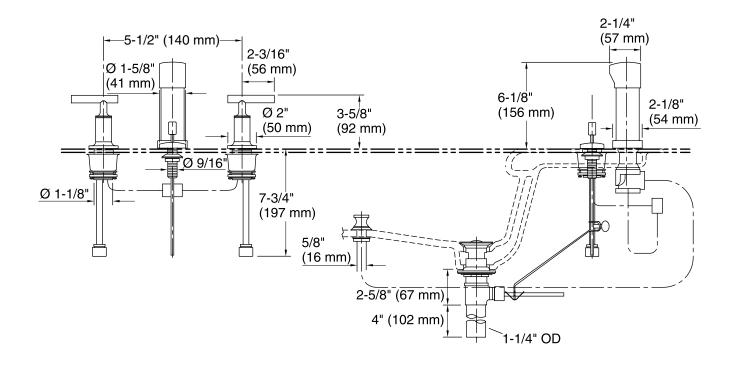

-4

### **Features**

- Flexible connections for easy installation.
- Pop-up drain with lift rod and tailpiece.
- Vertical spray.
- Fixture-mount transfer valve/vacuum breaker.
- Lever handle style option.
- Quarter-turn washerless ceramic disc valves.

### Material

- Metal construction.
- Brass valve bodies.



# Codes/Standards ASME A112.18.1/CSA B125.1

# **KOHLER® Faucet Lifetime Limited Warranty**

See website for detailed warranty information.

### Available Colors/Finishes

Color tiles intended for reference only.

| Color | Code | Description              |
|-------|------|--------------------------|
|       | CP   | Polished Chrome          |
|       | SN   | Vibrant® Polished Nickel |
|       | BN   | Vibrant® Brushed Nickel  |
|       | BV   | Vibrant® Brushed Bronze  |









## **Technical Information**

All product dimensions are nominal.

### **Notes**

Install this product according to the installation instructions.