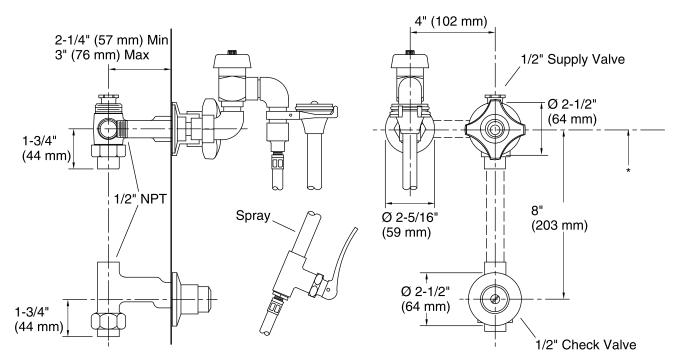

# Triton® Built-in Bedpan Washer K-13931-2A

\* Consult Local Codes For Vacuum Breaker Height.

#### **Technical Information**

All product dimensions are nominal.

Material: Brass