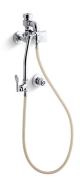

## Triton® Built-in Bedpan Washer K-13931-2A

#### **Features**

- Standard sprayhead
- Standard handle
- Self-closing, lever-control spray and hook
- 1/2" NPT inside-threaded union inlets
- Single 1/2" valve with ceramic valve
- 1/2" screwdriver check stop
- Vacuum breaker
- Vinyl hose