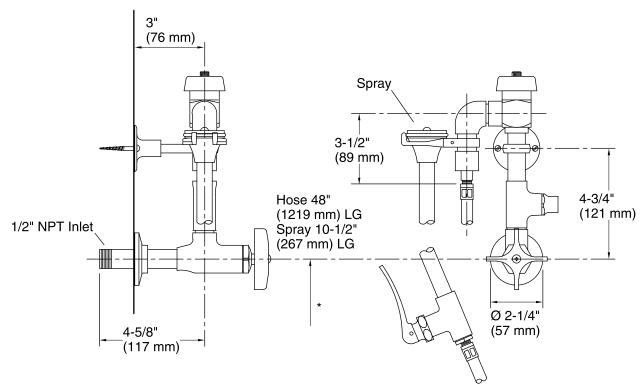

### **Available Colors/Finishes**

Color tiles intended for reference only.

**Color Code Description** 

CP Polished Chrome

\* Consult Local Codes For Vacuum Breaker Height

## **Technical Information**

All product dimensions are nominal.

Material: Brass