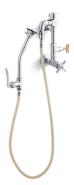

#### **Features**

- Standard sprayhead
- Exposed single valve
- Self-closing, lever-control spray and hook
- 1/2" control valve with Valvet® valves
- Loose-key stop
- Vacuum breaker
- Vinyl hose